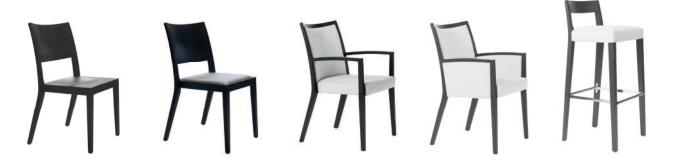

# ARVO OVERVIEW

Chair · Easy chair · Bar stool

 $\mbox{High back chair} \cdot \mbox{Lounge} \cdot \mbox{Lounge} \; 2\mbox{-seater}$ 

Details

Castors for front legs of armrest chair

Transport cart