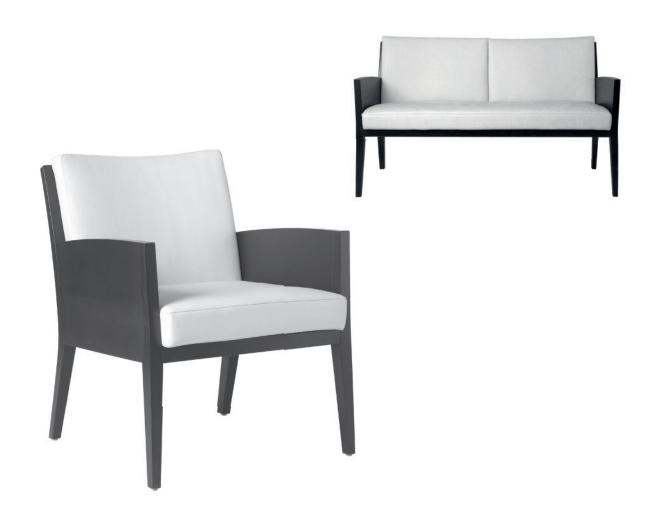

# ARVO LOUNGE

PRODUCT DATA SHEET

# **ARVO LOUNGE**

DESIGN: THOMAS ALBRECHT, 2007

The Arvo line is a full seating solution for healthcare. The Arvo Lounge comes with Dietiker's Comfort Upholstery with springs, an innovative development that was designed to offer premium seating comfort and meet the highest standards of ergonomics. Arvo is a high end solution for the needs of healthcare environments, from bedroom to cafeteria. The Arvo line also offers a chair, an easy chair, a high back and a bar stool. Available in beech or oak.

# DIMENSIONS

Lounge

Weight 18 kg
Fabric need 1.5 lfm.
Leather need 1.9 m²
Load up to 200 kg

Lounge 2-seater

 $\begin{array}{ll} \mbox{Weight} & \mbox{30 kg} \\ \mbox{Fabric need} & \mbox{2.5 lfm.} \\ \mbox{Leather need} & \mbox{3 m}^2 \end{array}$ 