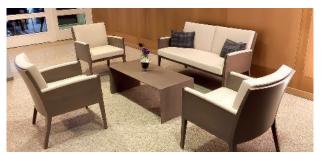

# **ARVO LOUNGE**

DESIGN: THOMAS ALBRECHT, 2007

The Arvo line is a full seating solution for healthcare. The Arvo Lounge comes with Dietiker's Comfort Upholstery with springs, an innovative development that was designed to offer premium seating comfort and meet the highest standards of ergonomics. Arvo is a high end solution for the needs of healthcare environments, from bedroom to cafeteria. The Arvo line also offers a chair, an easy chair, a high back and a bar stool. Available in beech or oak.

# ARVO OVERVIEW

Chair · Easy chair · Bar stool

 $\mbox{High back chair} \cdot \mbox{Lounge} \cdot \mbox{Lounge} \; 2\mbox{-seater}$ 

Details

Castors for front legs of armrest chair

Transport cart