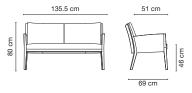

# DIMENSIONS

Lounge

Weight 18 kg
Fabric need 1.5 lfm.
Leather need 1.9 m²
Load up to 200 kg

Lounge 2-seater

 $\begin{array}{ll} \mbox{Weight} & \mbox{30 kg} \\ \mbox{Fabric need} & \mbox{2.5 lfm.} \\ \mbox{Leather need} & \mbox{3 m}^2 \end{array}$ 