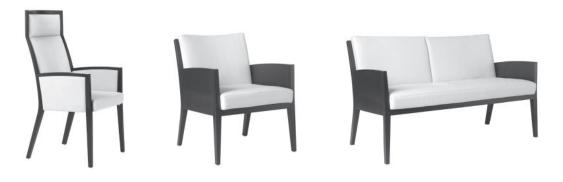

# ARVO OVERVIEW

Chair · Easy chair · Bar stool

 $\mbox{High back chair} \cdot \mbox{Lounge} \cdot \mbox{Lounge} \; 2\mbox{-seater}$ 

Details

Castors for front legs of armrest chair

Transport cart