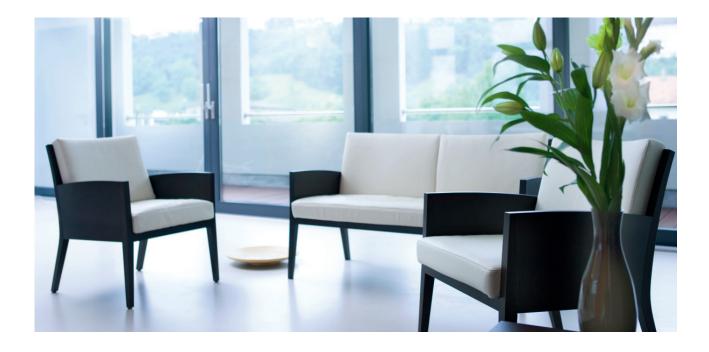

# **ARVO LOUNGE**

DESIGN: THOMAS ALBRECHT, 2007

The Arvo line is a full seating solution for healthcare. The Arvo Lounge comes with Dietiker's Comfort Upholstery with springs, an innovative development that was designed to offer premium seating comfort and meet the highest standards of ergonomics. Arvo is a high end solution for the needs of healthcare environments, from bedroom to cafeteria. The Arvo line also offers a chair, an easy chair, a high back and a bar stool. Available in beech or oak.

# ARVO OVERVIEW

Chair · Easy chair · Bar stool

 $\mbox{High back chair} \cdot \mbox{Lounge} \cdot \mbox{Lounge} \; 2\mbox{-seater}$ 

Details

Castors for front legs of armrest chair

Transport cart