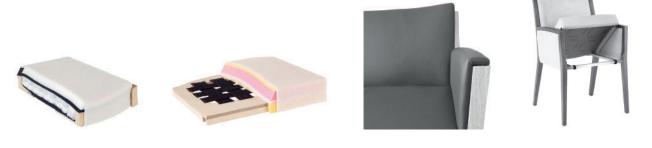

# CONSTRUCTION

Wooden frame construction in beech with curved back legs

Seat assembly with belt padding

Seat easily removable for cleaning

Moulded plywood back, upholstered front and back

# CONFIGURATIONS

Standard: Upholstered seat and back and removable seat cover Dietiker's Comfort Upholstery with belt padding

#### **ARMRESTS**

Standard: Without arm covers

Option: With upholstered arm covers / inside upholstery

# ARVO OVERVIEW

Chair · Easy chair · Bar stool

 $\mbox{High back chair} \cdot \mbox{Lounge} \cdot \mbox{Lounge} \; 2\mbox{-seater}$ 

Details

Castors for front legs of armrest chair

Transport cart