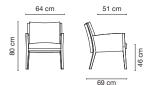

# DIMENSIONS

Lounge

Weight 18 kg
Fabric need 1.5 lfm.
Leather need 1.9 m²
Load up to 200 kg

Lounge 2-seater

 $\begin{array}{ll} \mbox{Weight} & \mbox{30 kg} \\ \mbox{Fabric need} & \mbox{2.5 lfm.} \\ \mbox{Leather need} & \mbox{3 m}^2 \end{array}$ 