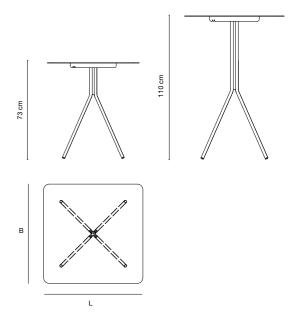

is resistant to wind and variating weather conditions.







### TECHNICAL DATA

#### CONSTRUCTION

Stable and leak-proof welded steel construction with integrated and secure folding mechanism Frame: Precision steel tubes Ø 20mm and Ø 30 mm, folding adapter lower part made of high-strength sheet steel, redundantly welded

#### TABLE TOP

High-strength steel with t = 4mm Bottom side hinged folding adapter upper part made of high-strength sheet steel Construction self-locking against folding back of the table top in conjunction with locking mechanism

#### SURFACE TREATMENT METAL PARTS

Complete construction sealed and powder coated several times Frame transparent powder-coated Table top colour powder-coated

#### **GLIDES & ACCESSORIES**

Standard: Outdoor glides black

#### DIMENSIONS





## FELBER T18 OVERVIEW



Outdoor table frame type A



Outdoor table frame type I



Colours



#### Dietiker AG