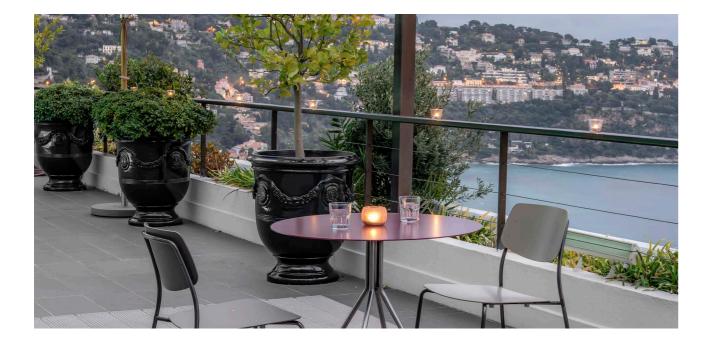

# **FELBER T18 OUTDOOR**

DESIGN: DIETIKER, 2018

Matching the Felber C18 chairs, the Felber T18 table complements the outdoor collection. Round or square, in five selected colours and two frame types - the foldable table series offers a great variety. Thanks to the robust powder coating, the table is resistant to wind and variating weather conditions.