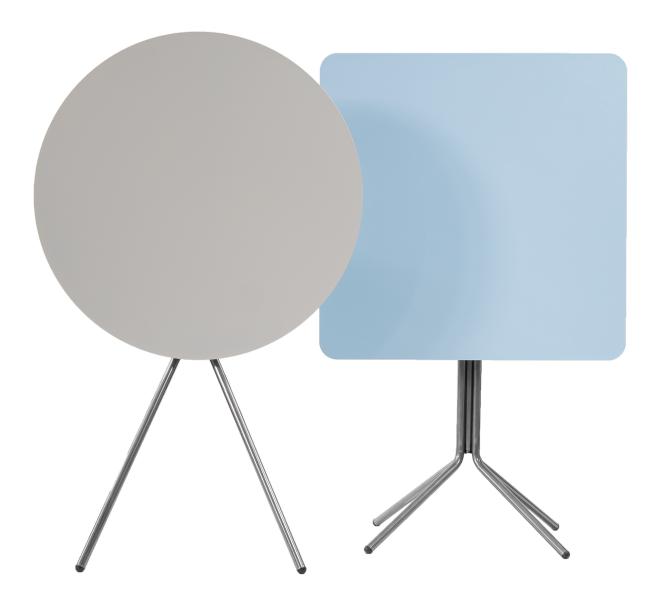

# **FELBER T18 OUTDOOR**

DESIGN: DIETIKER, 2018

Matching the Felber C18 chairs, the Felber T18 table complements the outdoor collection. Round or square, in five selected colours and two frame types - the foldable table series offers a great variety. Thanks to the robust powder coating, the table is resistant to wind and variating weather conditions.

## FELBER T18 OVERVIEW

Outdoor table frame type A

Outdoor table frame type I

Colours