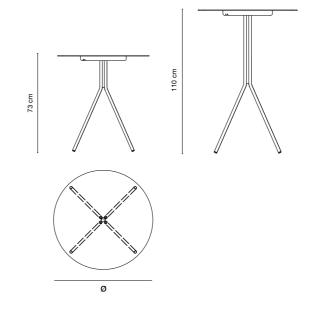

e is resistant to wind and variating weather conditions.







### TECHNICAL DATA

#### CONSTRUCTION

Stable and leak-proof welded steel construction with integrated and secure folding mechanism Frame: Precision steel tubes Ø 20mm and Ø 30 mm, folding adapter lower part made of high-strength sheet steel, redundantly welded

#### TABLE TOP

High-strength steel with t = 4mm Bottom side hinged folding adapter upper part made of high-strength sheet steel Construction self-locking against folding back of the table top in conjunction with locking mechanism

#### SURFACE TREATMENT METAL PARTS

Complete construction sealed and powder coated several times Frame transparent powder-coated Table top colour powder-coated

#### **GLIDES & ACCESSORIES**

Standard: Outdoor glides black

#### DIMENSIONS





## FELBER T18 OVERVIEW



Outdoor table frame type A



Outdoor table frame type I



Colours



#### Dietiker AG